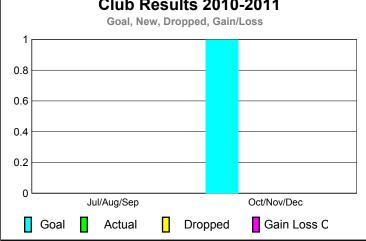

## **GMT: PEDRO A BOTELLO ORTIZ Location: PANAMA CLUBS Club** Results Clubs 2009-2010 2010-2011 New Actual Actual Gain/ Gain/ Club New **Dropped** Loss of Loss of Month Goal Clubs Clubs Clubs Clubs Jul/Aug/Sep 0 0 0 0 1 Oct/Nov/Dec 0 0 0 0 Totals 0 1 **Club Results 2010-2011**