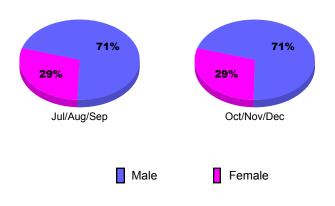

## **GMT: PEDRO A BOTELLO ORTIZ Location: PANAMA CLUBS Club** Results Clubs 2009-2010 2010-2011 New Actual Actual Gain/ Gain/ Club New **Dropped** Loss of Loss of Month Goal Clubs Clubs Clubs Clubs Jul/Aug/Sep 0 0 0 0 1 Oct/Nov/Dec 0 0 0 0 Totals 0 1 **Club Results 2010-2011**





## YTD Status Quo Clubs 2010-2011



## **MEMBERSHIP Membership** Results <u>Membership</u> 2010-2011 2009-2010 Net Actual Actual Gain/ Gain/ Memb New Dropped Loss of Loss of Month Goal Memb Memb Memb **Memb** Jul/Aug/Sep -25 33 30 58 33 Oct/Nov/Dec 97 58 -49 9 28 Totals 127 42

-74

116

GMT CA: 3

61





## **Gender Comparison 2010-2011**