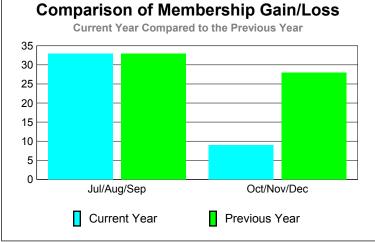

## **MEMBERSHIP Membership** Results <u>Membership</u> 2010-2011 2009-2010 Net Actual Actual Gain/ Gain/ Memb New Dropped Loss of Loss of Month Goal Memb Memb Memb **Memb** Jul/Aug/Sep -25 33 30 58 33 Oct/Nov/Dec 97 58 -49 9 28 Totals 127 42

-74

116

GMT CA: 3

61